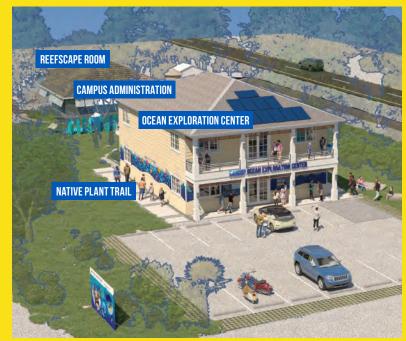

# The Ocean Exploration Center is located on the REEF Campus in Key Largo, Florida.

We would love to discuss how your business can support the grand opening of the REEF Ocean Exploration Center.

To learn more about sponsorship opportunities, please contact Jill Kuehnert, REEF Campus Director, at jill@REEF.org or 305-852-0030.