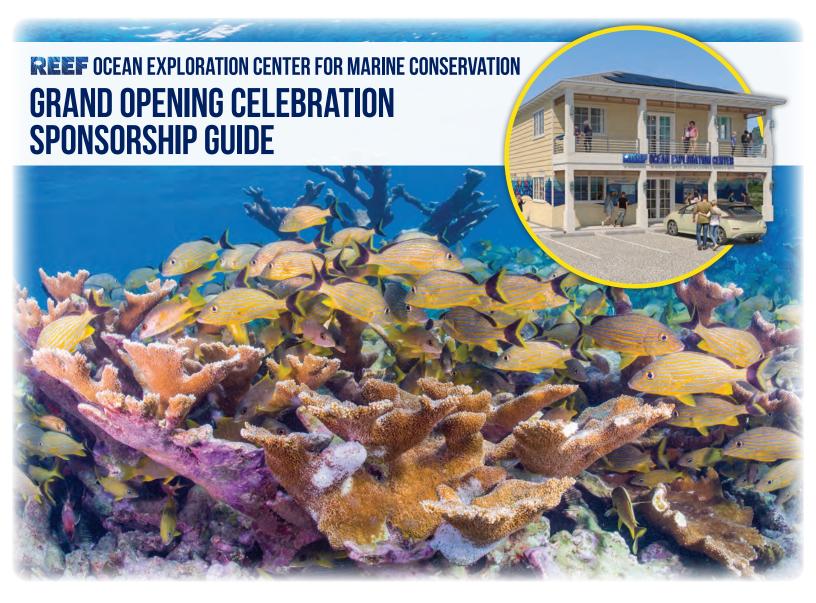

The REEF Ocean Exploration Center for Marine Conservation is set to become a premier hub for marine conservation, groundbreaking research, and dynamic community programming. Located in Key Largo, Florida, this transformative space will inspire curiosity, foster scientific discovery, and engage visitors of all ages in ocean stewardship.

The grand opening of the Ocean Exploration Center, scheduled for June 7-8, 2025, will be a momentous event featuring immersive exhibits, tours, and networking opportunities with our conservation community.